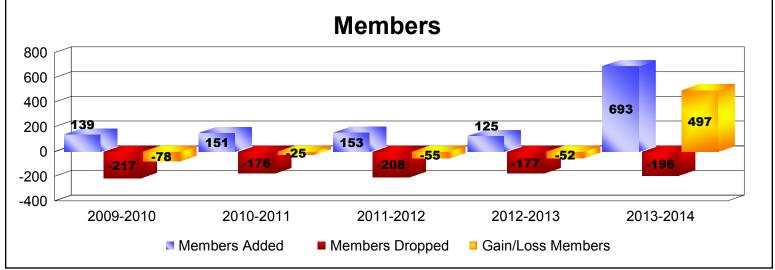

District 334 E

As of June 2014 Cumulative

| Year      | New<br>Clubs | Dropped<br>Clubs | Gain/<br>Loss<br>Clubs | New<br>Members | Charter<br>Members | Reinstate<br>Members | Transfer<br>Members | Total<br>Member<br>Added | Total<br>Members<br>Dropped | Gain/<br>Loss<br>Members |
|-----------|--------------|------------------|------------------------|----------------|--------------------|----------------------|---------------------|--------------------------|-----------------------------|--------------------------|
| 2009-2010 | 0            | 0                | 0                      | 133            | 0                  | 4                    | 2                   | 139                      | -217                        | -78                      |
| 2010-2011 | 0            | 0                | 0                      | 150            | 0                  | 1                    | 0                   | 151                      | -176                        | -25                      |
| 2011-2012 | 0            | -1               | -1                     | 151            | 0                  | 1                    | 1                   | 153                      | -208                        | -55                      |
| 2012-2013 | 0            | 0                | 0                      | 123            | 0                  | 2                    | 0                   | 125                      | -177                        | -52                      |
| 2013-2014 | 1            | -1               | 0                      | 660            | 26                 | 7                    | 0                   | 693                      | -196                        | 497                      |
| Average   | 0            | 0                | 0                      | 243            | 5                  | 3                    | 1                   | 252                      | -195                        | 57                       |