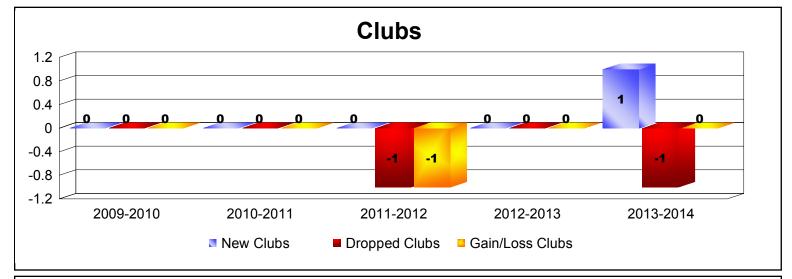

District 334 E

As of June 2014 Cumulative

| Year      | New<br>Clubs | Dropped<br>Clubs | Gain/<br>Loss<br>Clubs | New<br>Members | Charter<br>Members | Reinstate<br>Members | Transfer<br>Members | Total<br>Member<br>Added | Total<br>Members<br>Dropped | Gain/<br>Loss<br>Members |
|-----------|--------------|------------------|------------------------|----------------|--------------------|----------------------|---------------------|--------------------------|-----------------------------|--------------------------|
| 2009-2010 | 0            | 0                | 0                      | 133            | 0                  | 4                    | 2                   | 139                      | -217                        | -78                      |
| 2010-2011 | 0            | 0                | 0                      | 150            | 0                  | 1                    | 0                   | 151                      | -176                        | -25                      |
| 2011-2012 | 0            | -1               | -1                     | 151            | 0                  | 1                    | 1                   | 153                      | -208                        | -55                      |
| 2012-2013 | 0            | 0                | 0                      | 123            | 0                  | 2                    | 0                   | 125                      | -177                        | -52                      |
| 2013-2014 | 1            | -1               | 0                      | 660            | 26                 | 7                    | 0                   | 693                      | -196                        | 497                      |
| Average   | 0            | 0                | 0                      | 243            | 5                  | 3                    | 1                   | 252                      | -195                        | 57                       |